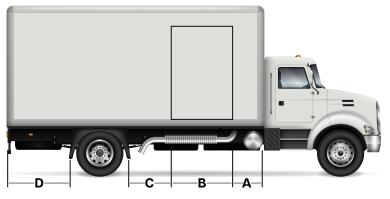

#### DIMENSIONS NEEDED FOR THE FOLLOWING GATES FOR TRUCK

- 1. FXD RAIL LIFT GATES Need Dimensions D, E, F, G, H, I, J
- 2. SLP, LHLP, LPR HIDE-A-WAY LIFT GATES Need Dimensions D, E, H, I, J
- 3. TLS AND LPS HIDE-A-WAY SIDE DOOR LIFT GATES Need Dimensions A, B, C, E

| MEASUREMENT | DIM. | DESCRIPTION                                                                    |
|-------------|------|--------------------------------------------------------------------------------|
|             | Α    | Clear from Front Edge of Door Opening to First Obstacle Under Truck            |
|             | В    | Side Door Opening                                                              |
|             | С    | Clear Under Truck from Rear of Side Door Opening to First Obstacle Under Truck |
|             | D    | From Rear Face of Truck to First Obstacle Under Truck                          |
|             | Е    | From Ground to Floor of Truck                                                  |
|             | F    | From Floor of Truck to Bottom of Header                                        |
|             | G    | From Bottom of Header to Top of Header (Roof)                                  |
|             | Н    | Inside Opening of Rear Door of Truck                                           |
| l           | I    | Overall Width of Truck                                                         |