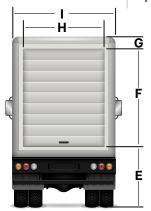

#### DIMENSIONS NEEDED FOR THE FOLLOWING GATES FOR TRUCK

- 1. FXD RAIL LIFT GATES Need Dimensions D, E, F, G, H, I, J
- 2. SLP, LHLP, LPR HIDE-A-WAY LIFT GATES Need Dimensions D, E, H, I, J
- 3. TLS AND LPS HIDE-A-WAY SIDE DOOR LIFT GATES Need Dimensions A, B, C, E

| MEASUREMENT | DIM. | DESCRIPTION                                                                    |
|-------------|------|--------------------------------------------------------------------------------|
|             | Α    | Clear from Front Edge of Door Opening to First Obstacle Under Truck            |
|             | В    | Side Door Opening                                                              |
|             | С    | Clear Under Truck from Rear of Side Door Opening to First Obstacle Under Truck |
|             | D    | From Rear Face of Truck to First Obstacle Under Truck                          |
|             | Е    | From Ground to Floor of Truck                                                  |
|             | F    | From Floor of Truck to Bottom of Header                                        |
|             | G    | From Bottom of Header to Top of Header (Roof)                                  |
|             | Н    | Inside Opening of Rear Door of Truck                                           |
| l           | I    | Overall Width of Truck                                                         |